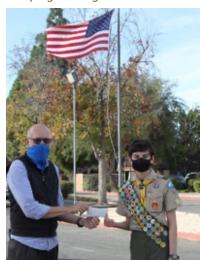

to recognize one

of our youngest

supporters in

2020 - 16-year-

old Eagle Scout

Joshua Kort.

Thank you to

Josh for taking

Fred Bauermeister, Executive Director for the Free Clinic of Simi Valley happily accepts a donation from Eagle Scout

on the Donor Plaza as his Eagle Scout project. Joshua Kort (right) He cleared and

prepped the plaza area for commemorative donor bricks to be laid. When Joshua learned that the plaza was missing an American flag, he took on that project as well. He raised \$2,500 to purchase the flag and only used \$500. He presented the remaining \$2,000 to the Free Clinic as a monetary donation.